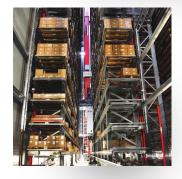

### **Logistics – facts and figures**

11,000

sqm covered storage area

35,000

container bays operated via a shuttle system

16,500

storage spaces for pallets

200,000

total container bays