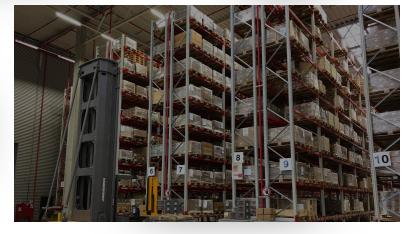

### **Logistics – facts and figures**

11,000

sqm covered storage area

35,000

container bays operated via a shuttle system

16,500

storage spaces for pallets

200,000

total container bays