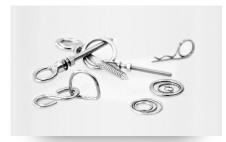

### **Standard parts**

Fasteners made of stainless steel from A1 to A5 in all strength classes, from duplex 1.4462 and from various special materials.

### According to DIN, EN or ISO as well as all common international and WASI's standards

Screws

Nuts

Washers

**Locking elements** 

Pins

**Rivet technology** 

Fittings

**Anchors** 