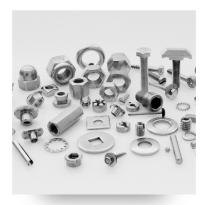

### **Standard parts**

Fasteners made of stainless steel from A1 to A5 in all strength classes, from duplex 1.4462 and from various special materials.

### According to DIN, EN or ISO as well as all common international and WASI's standards

Screws

Nuts

Washers

**Locking elements** 

Pins

**Rivet technology** 

Fittings