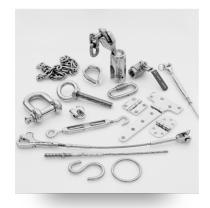

### **Standard parts**

Fasteners made of stainless steel from A1 to A5 in all strength classes, from duplex 1.4462 and from various special materials.

### According to DIN, EN or ISO as well as all common international and WASI's standards

Screws

Nuts

Washers

**Locking elements** 

Pins

**Rivet technology** 

Fittings

**Anchors** 

### Premium stainless steel products used primarily in water sports.

Wire ropes

Chains

**Boat accessories** 

WASI anchor gear (GTS)

**Metal fittings** 

Hinges

Bolts, hooks & locking elements