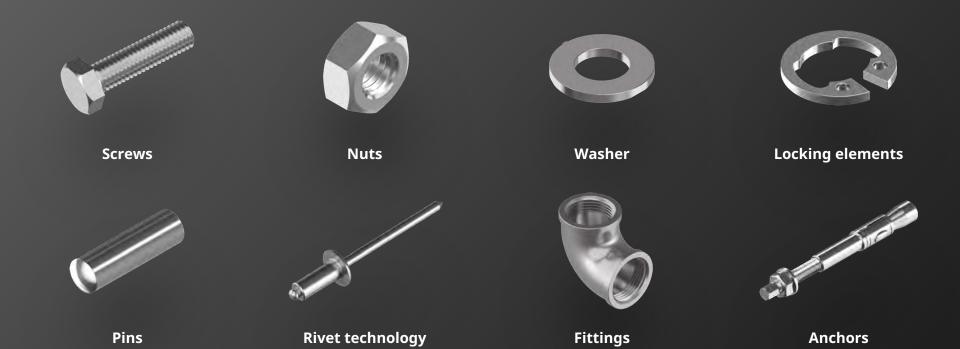

### Our product ranges.

Standardized fasteners according to DIN and ISO are immediately available and of high, tested quality.

Tailor-made solutions according to customer specification, ideal for special application with special requirements.

### 

Fasteners made of stainless steel from A1 to A5 in all strength classes, from duplex 1.4462 and from various special materials.

DIN, EN or ISO as well as all common international and WASI's standards

## Special and drawing parts.

Special fasteners as well as custom drawing parts made of different materials and with special surface treatments.

We offer fasteners and other stainless steel products that can be exposed to extreme environmental conditions. Our marine stainless steel products are designed to withstand these conditions and provide the highest reliability.