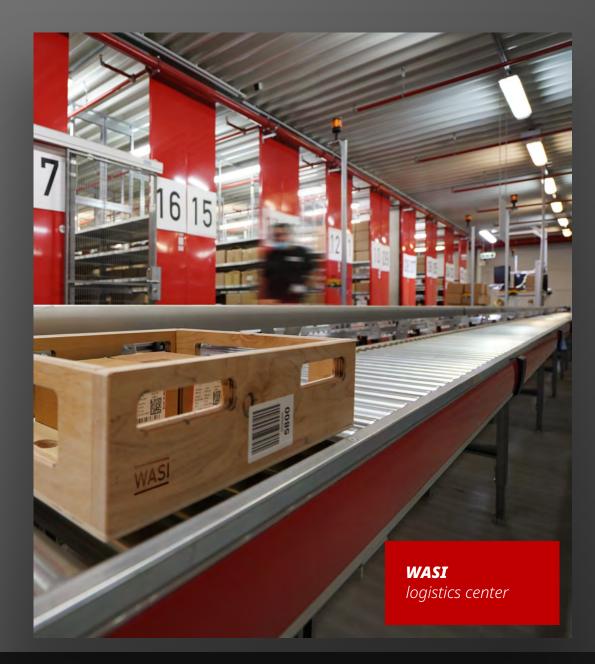

### WASI logistics.

11,000

sqm of covered storage area

35,000

container bays operated via a shuttle system

16,500

storage spaces for pallets

200,000

total container bays

**INDUSTRY KNOW-HOW** 

### Logistics services.

Our logistics service is designed to meet your needs. We offer a comprehensive range of services to ensure that your orders are processed on time, safely and efficiently.