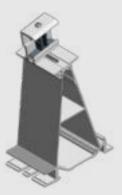

#### Pro+ LI0 East-West

- Transverse mounting
- Angle of inclination I0°
- South dimension: I.500 mm (1.300\*, 1.400\* or 1.600\*)
- East-west pitch: 2.300 mm (2.150\*)

\* For projects of > 500 kWp a deviating sample size is possible

#### The advantages:

- Uncomplicated assembly, simple and logical
- Assembly time 3 4 minutes per module
- Low number of components
- Durable and safe construction
- Connectors made of metal (no plastic), thus
- already designed for grounding and lightning protection
- Can be used up to a height of 25 m as standard (higher on request)
- Low ballast, based on Eurocodes and wind tunnel tests (especially tested for PVC roofs)
- Also suitable for solar modules up to 2 meters and (especially wide and/or long) high power modules
- Flexible soft rubber feet for compensation of thermal expansion and to protect the roof