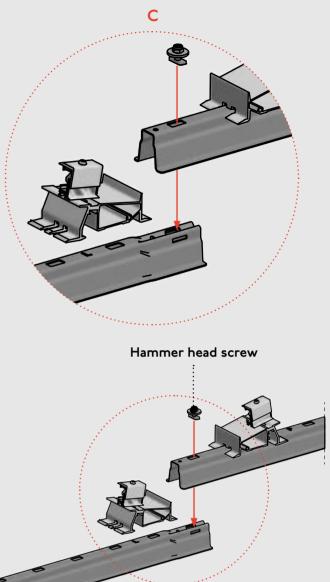

### 7 components, 2 hands, 1 screwdriver, 3 - 4 minutes, done

#### The advantages:

- Uncomplicated assembly, simple and logical
- Assembly time 3 4 minutes per module
- Low number of components
- Durable and safe construction
- Connectors made of metal (no plastic), thus
- already designed for grounding and lightning protection
- Can be used up to a height of 25 m as standard (higher on request)
- Low ballast, based on Eurocodes and wind tunnel tests (especially tested for PVC roofs)
- Also suitable for solar modules up to 2 meters and (especially wide and/or long) high power modules
- Flexible soft rubber feet for compensation of thermal expansion and to protect the roof

Rubber tile carrier click system, Item No.: 9669-729622

Roof carrier profile - galvanized, Item No.: 9669-741802300

Back foot middle -Item No.: 9669-724650

Front foot middle -Item No.: 9669-724660

.....

Front foot side -Item No.: 9669-724661

Coupling set, washer, counter **nut** – Item No.: 9669-774221

Back foot side Item No.: 9669-724651

.....