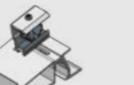

#### Flat roof solar mounting system "Pro+ LIO East-West"

### 7 components, 2 hands, 1 screwdriver, 3 - 4 minutes, done