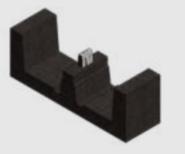

#### Flat roof solar mounting system "Pro+ LIO East-West"

### 7 components, 2 hands, 1 screwdriver, 3 - 4 minutes, done

#### Pro+ LI0 East-West

- Transverse mounting
- Angle of inclination I0°
- South dimension: I.500 mm (1.300\*, 1.400\* or 1.600\*)
- East-west pitch: 2.300 mm (2.150\*)

\* For projects of > 500 kWp a deviating sample size is possible