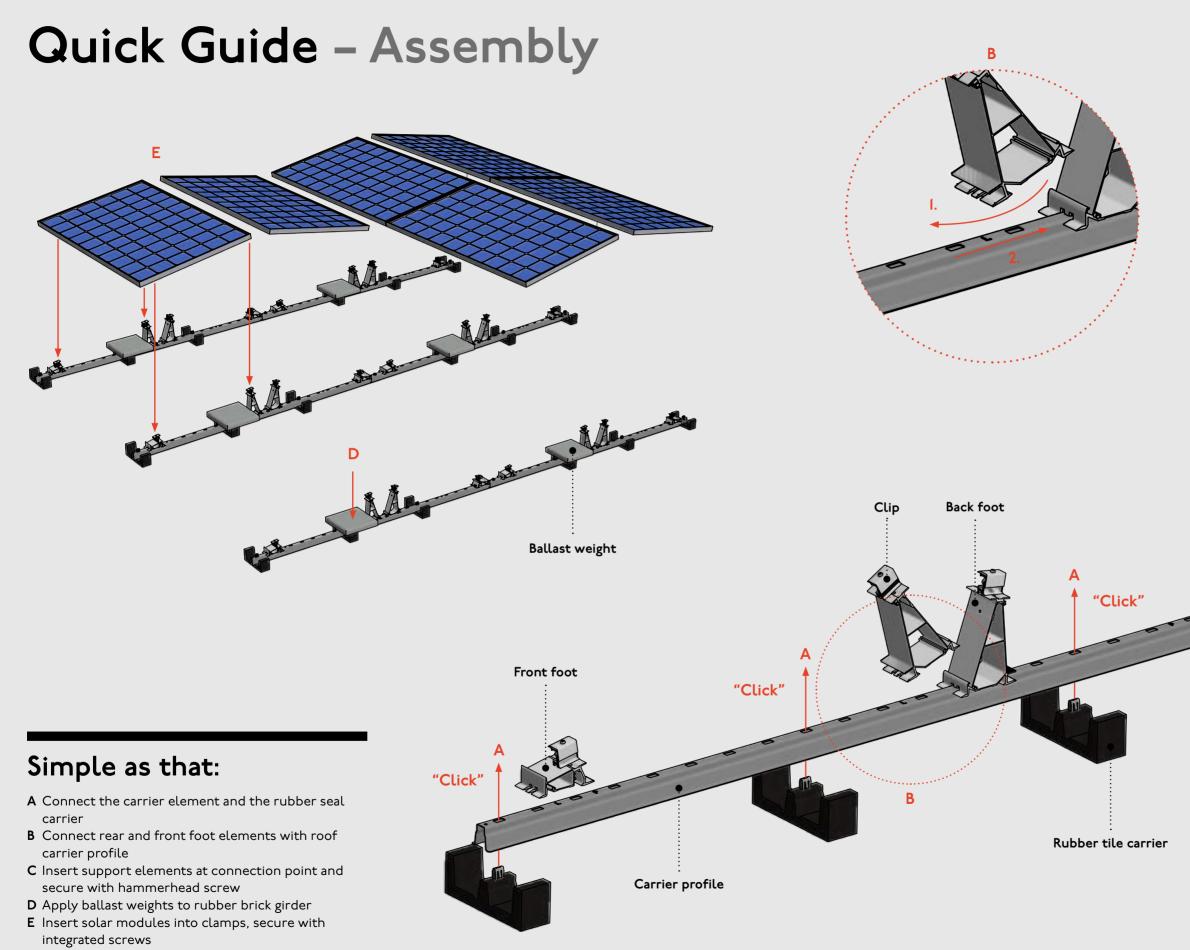

### 7 components, 2 hands, 1 screwdriver, 3 - 4 minutes, done

#### The advantages:

- Uncomplicated assembly, simple and logical
- Assembly time 3 4 minutes per module
- Low number of components
- Durable and safe construction
- Connectors made of metal (no plastic), thus
- already designed for grounding and lightning protection
- Can be used up to a height of 25 m as standard (higher on request)
- Low ballast, based on Eurocodes and wind tunnel tests (especially tested for PVC roofs)
- Also suitable for solar modules up to 2 meters and (especially wide and/or long) high power modules
- Flexible soft rubber feet for compensation of thermal expansion and to protect the roof

Rubber tile carrier click system, Item No.: 9669-729622

Roof carrier profile - galvanized, Item No.: 9669-741802300

Back foot middle -Item No.: 9669-724650

Front foot middle -Item No.: 9669-724660

.....

Front foot side -Item No.: 9669-724661

Coupling set, washer, counter **nut** – Item No.: 9669-774221

Back foot side Item No.: 9669-724651

.....