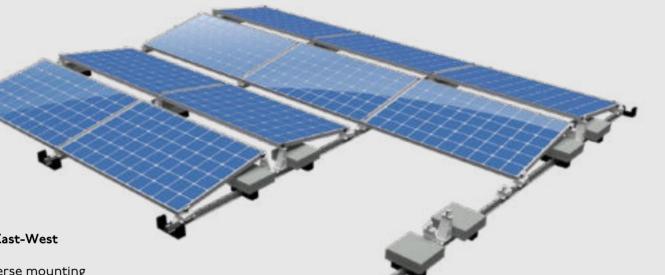

ightarrow Solar mounting system "Pro+ LIO East-West"

#### Pro+ LI0 East-West

- Transverse mounting
- Angle of inclination I0°
- South dimension: I.500 mm (1.300\*, 1.400\* or 1.600\*)
- East-west pitch: 2.300 mm (2.150\*)

\* For projects of > 500 kWp a deviating sample size is possible

#### Pro+ LI0 East-West

| The System:                                      | <ul> <li>Mounting system for PV-panels on flat roofs<br/>(commercial and domestic)</li> <li>For east-west configurations</li> <li>Fixed tilt angle of 10° (Landscape or Portrait)</li> <li>Low weight, shielded system with wind deflectors</li> <li>Most cost effective solution</li> <li>All connections are made of metal, no plastic. This ensures high<br/>strength, reliability, makes the system easy to ground and<br/>for equalization of potential</li> <li>Suitable for roofs higher than 25 mtrs.</li> <li>Can simply be placed with ballast flat roofs with a maximum<br/>slope up to 5°. The system needs to be fixed to the roof when<br/>there is a bigger tilt angle</li> <li>Universal integrated panel clamps (for 28-50 mm frame height)</li> <li>Suitable to be placed on roofs with gravel, "green roofs" or fixed<br/>on steel structures above the roof.</li> <li>Elevated mounting on roof for guaranteed drainage</li> </ul> |              |                       |                         |                         |
|--------------------------------------------------|--------------------------------------------------------------------------------------------------------------------------------------------------------------------------------------------------------------------------------------------------------------------------------------------------------------------------------------------------------------------------------------------------------------------------------------------------------------------------------------------------------------------------------------------------------------------------------------------------------------------------------------------------------------------------------------------------------------------------------------------------------------------------------------------------------------------------------------------------------------------------------------------------------------------------------------------------------|--------------|-----------------------|-------------------------|-------------------------|
|                                                  |                                                                                                                                                                                                                                                                                                                                                                                                                                                                                                                                                                                                                                                                                                                                                                                                                                                                                                                                                        |              |                       |                         |                         |
| Pro+ compared to other<br>systems in the market: |                                                                                                                                                                                                                                                                                                                                                                                                                                                                                                                                                                                                                                                                                                                                                                                                                                                                                                                                                        |              |                       |                         |                         |
| Additional features:                             | <ul> <li>Designed and calculated according to latest regulations</li> <li>Low weight and roof load, minimized wind load thanks to the use of wind deflectors</li> <li>Limited number of parts and fasteners for maximum logistical advantages and easy and fast installation</li> <li>Smart solutions to hold cables and cable baskets</li> <li>Easy to disassemble</li> </ul>                                                                                                                                                                                                                                                                                                                                                                                                                                                                                                                                                                         |              |                       |                         |                         |
| Panel formats (mm)                               | Length min.                                                                                                                                                                                                                                                                                                                                                                                                                                                                                                                                                                                                                                                                                                                                                                                                                                                                                                                                            | Length max.* | Width min             | Width max               | Pitch                   |
|                                                  | 1.520                                                                                                                                                                                                                                                                                                                                                                                                                                                                                                                                                                                                                                                                                                                                                                                                                                                                                                                                                  | 2.320        | 977<br>1.071<br>1.121 | 1.070<br>1.120<br>1.200 | 2.300<br>2.400<br>2.500 |