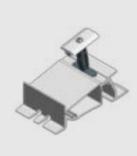

#### The advantages:

- Uncomplicated assembly, simple and logical
- Assembly time 3 4 minutes per module
- Low number of components
- Durable and safe construction
- Connectors made of metal (no plastic), thus
- already designed for grounding and lightning protection
- Can be used up to a height of 25 m as standard (higher on request)
- Low ballast, based on Eurocodes and wind tunnel tests (especially tested for PVC roofs)
- Also suitable for solar modules up to 2 meters and (especially wide and/or long) high power modules
- Flexible soft rubber feet for compensation of thermal expansion and to protect the roof

#### Pro+ LI0 East-West

| The System:                                      | <ul> <li>Mounting system for PV-panels on flat roofs<br/>(commercial and domestic)</li> <li>For east-west configurations</li> <li>Fixed tilt angle of 10° (Landscape or Portrait)</li> <li>Low weight, shielded system with wind deflectors</li> <li>Most cost effective solution</li> <li>All connections are made of metal, no plastic. This ensures high<br/>strength, reliability, makes the system easy to ground and<br/>for equalization of potential</li> <li>Suitable for roofs higher than 25 mtrs.</li> <li>Can simply be placed with ballast flat roofs with a maximum<br/>slope up to 5°. The system needs to be fixed to the roof when<br/>there is a bigger tilt angle</li> <li>Universal integrated panel clamps (for 28-50 mm frame height)</li> <li>Suitable to be placed on roofs with gravel, "green roofs" or fixed<br/>on steel structures above the roof.</li> <li>Elevated mounting on roof for guaranteed drainage</li> </ul> |              |                       |                         |                         |
|--------------------------------------------------|--------------------------------------------------------------------------------------------------------------------------------------------------------------------------------------------------------------------------------------------------------------------------------------------------------------------------------------------------------------------------------------------------------------------------------------------------------------------------------------------------------------------------------------------------------------------------------------------------------------------------------------------------------------------------------------------------------------------------------------------------------------------------------------------------------------------------------------------------------------------------------------------------------------------------------------------------------|--------------|-----------------------|-------------------------|-------------------------|
|                                                  |                                                                                                                                                                                                                                                                                                                                                                                                                                                                                                                                                                                                                                                                                                                                                                                                                                                                                                                                                        |              |                       |                         |                         |
| Pro+ compared to other<br>systems in the market: |                                                                                                                                                                                                                                                                                                                                                                                                                                                                                                                                                                                                                                                                                                                                                                                                                                                                                                                                                        |              |                       |                         |                         |
| Additional features:                             | <ul> <li>Designed and calculated according to latest regulations</li> <li>Low weight and roof load, minimized wind load thanks to the use of wind deflectors</li> <li>Limited number of parts and fasteners for maximum logistical advantages and easy and fast installation</li> <li>Smart solutions to hold cables and cable baskets</li> <li>Easy to disassemble</li> </ul>                                                                                                                                                                                                                                                                                                                                                                                                                                                                                                                                                                         |              |                       |                         |                         |
| Panel formats (mm)                               | Length min.                                                                                                                                                                                                                                                                                                                                                                                                                                                                                                                                                                                                                                                                                                                                                                                                                                                                                                                                            | Length max.* | Width min             | Width max               | Pitch                   |
|                                                  | 1.520                                                                                                                                                                                                                                                                                                                                                                                                                                                                                                                                                                                                                                                                                                                                                                                                                                                                                                                                                  | 2.320        | 977<br>1.071<br>1.121 | 1.070<br>1.120<br>1.200 | 2.300<br>2.400<br>2.500 |