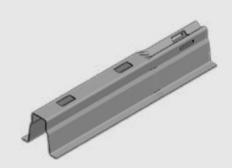

Rubber tile carrier click system, Item No.: 9669-729622

Roof carrier profile - galvanized, Item No.: 9669-741802300

Back foot middle -Item No.: 9669-724650

Front foot middle -Item No.: 9669-724660

.....

Front foot side -Item No.: 9669-724661

Coupling set, washer, counter **nut** – Item No.: 9669-774221

Back foot side Item No.: 9669-724651

.....