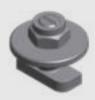

Rubber tile carrier click system, Item No.: 9669-729622

Roof carrier profile - galvanized, Item No.: 9669-741802300

Back foot middle -Item No.: 9669-724650

Front foot middle -Item No.: 9669-724660

.....

Front foot side -Item No.: 9669-724661

Coupling set, washer, counter **nut** – Item No.: 9669-774221

Back foot side Item No.: 9669-724651

.....