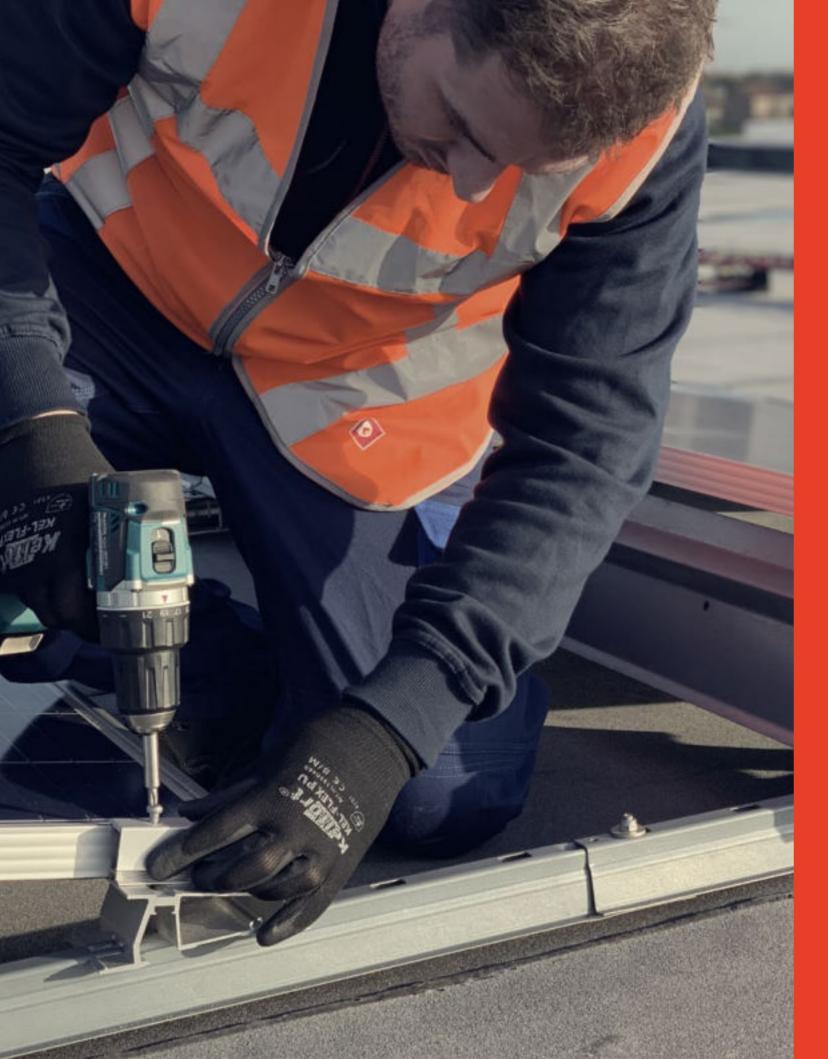

# Quickly. Simple. Great.

3 - 4 minutes assembly time per module - installation has never been so easy. The system is intuitive, convenient and functional.

> Projects can now be implemented quickly and efficiently with the "Pro+ LIO East-West" solar mounting system.

### 7 components, 2 hands, 1 screwdriver, 3 - 4 minutes, done

## Fast assembly due to intelligent design.