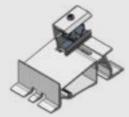

ightarrow Solar mounting system "Pro+ LIO East-West"

#### Flat roof solar mounting system "Pro+ LIO East-West"

### 7 components, 2 hands, 1 screwdriver, 3 - 4 minutes, done