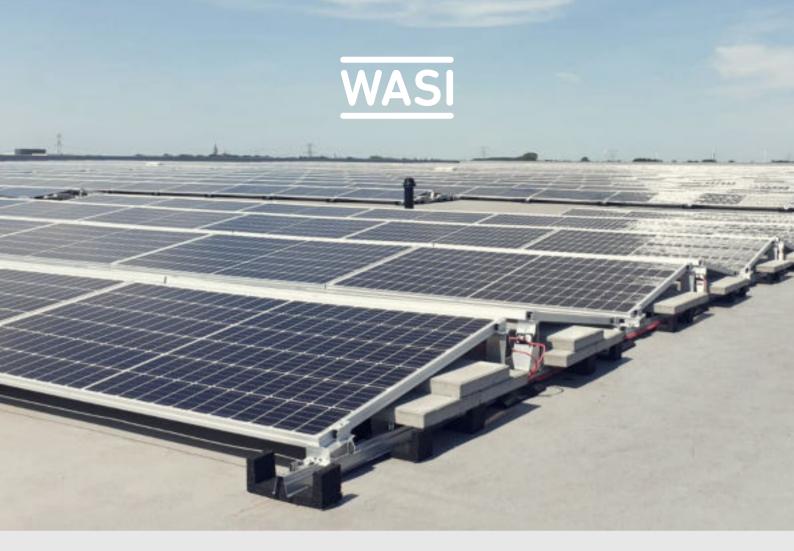

ightarrow Solar mounting system "Pro+ LIO East-West"

#### Flat roof solar mounting system "Pro+ LIO East-West"

#### Pro+ LI0 East-West

- Transverse mounting
- Angle of inclination I0°
- South dimension: I.500 mm (1.300\*, 1.400\* or 1.600\*)
- East-west pitch: 2.300 mm (2.150\*)

\* For projects of > 500 kWp a deviating sample size is possible